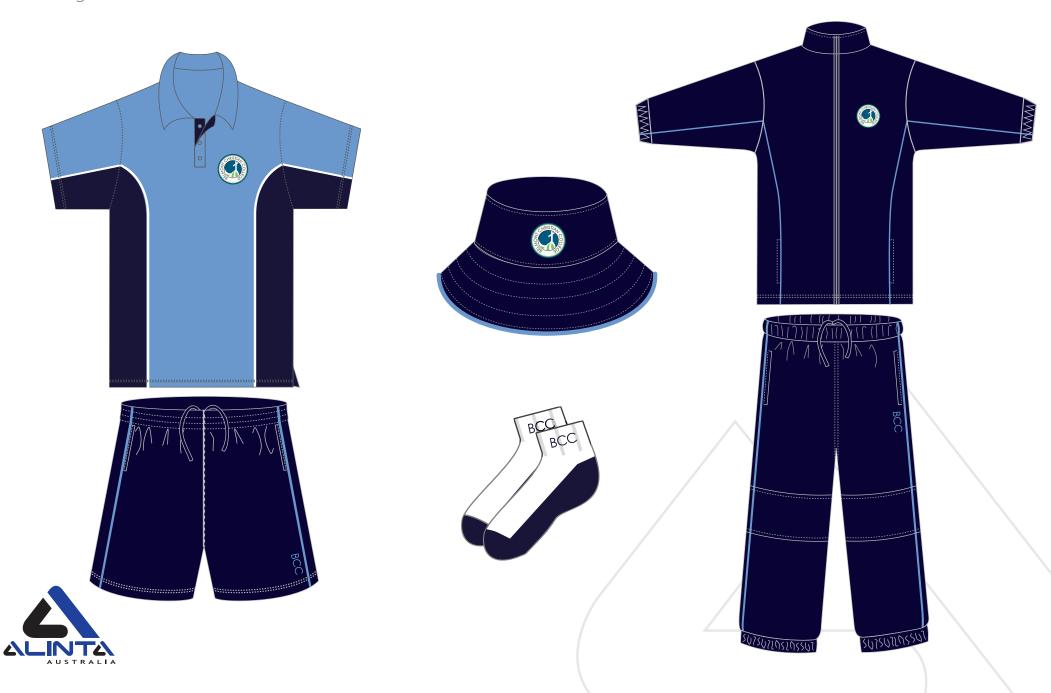

Belmont Christian College Uniform Requirements

# Belmont Christian College Beginners Uniform



### **Belmont Christian College** Girls JNR Uniform K-6



#### Belmont Christian College Girls SNR Uniform 7-10



#### Belmont Christian College Girls SNR Uniform 11-12

0 0 0 ..... .... == ..... \_\_\_\_ -----201 HR 5 100 100 200 .... ..... C 22 (II 調報業 ---------------..... 







# Belmont Christian College

Boys JNR Uniform K-6



# Belmont Christian College Boys SNR Uniform 7-10



# Belmont Christian College Boys SNR Uniform 11-12







### Belmont Christian College Sports Uniform



# Belmont Christian College Bags



Primary Backpack



Support Backpack



Excursion/Swim Bag



Library Bag



Sports Bag



### Belmont Christian College Accessories







#### Belmont Christian College Hair Accessories