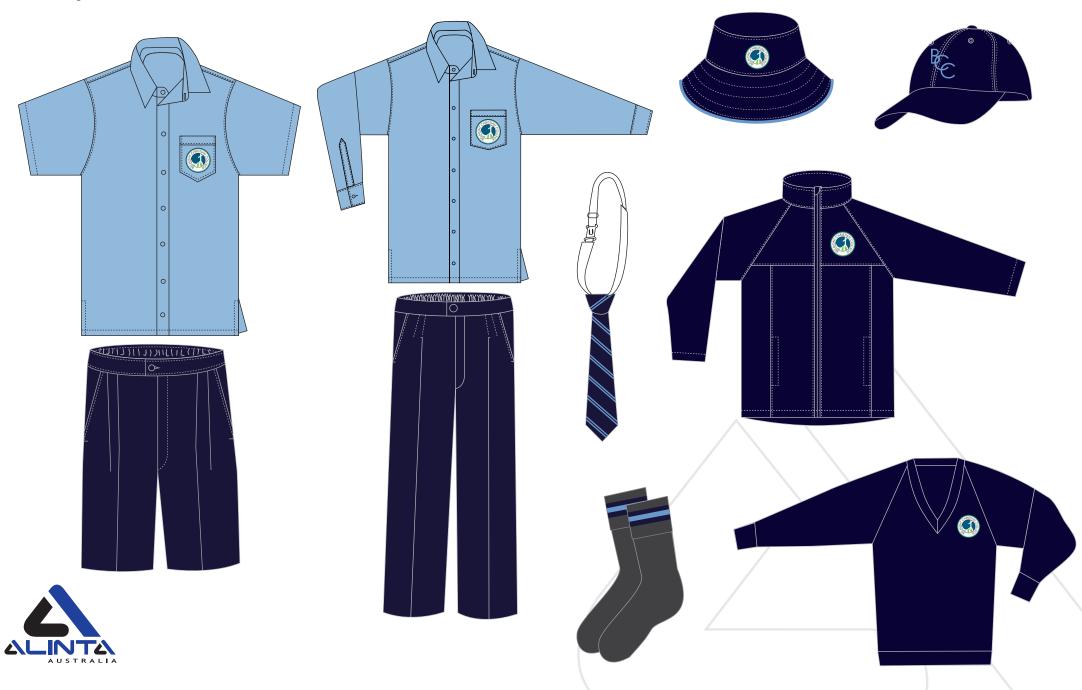

Belmont Christian College Uniform Requirements

# Belmont Christian College Beginners Uniform



### **Belmont Christian College** Girls JNR Uniform K-6



#### Belmont Christian College Girls SNR Uniform 7-10



#### Belmont Christian College Girls SNR Uniform 11-12

0 0 0 ..... .... == ..... \_\_\_\_ -----201 HR 5 100 100 200 .... ..... C 22 (II 調報業 ---------------..... 







# Belmont Christian College

Boys JNR Uniform K-6



# Belmont Christian College Boys SNR Uniform 7-10



# Belmont Christian College Boys SNR Uniform 11-12







### Belmont Christian College Sports Uniform



# Belmont Christian College Bags



Primary Backpack



Support Backpack



Excursion/Swim Bag



Library Bag



Sports Bag



### Belmont Christian College Accessories







#### Belmont Christian College Hair Accessories