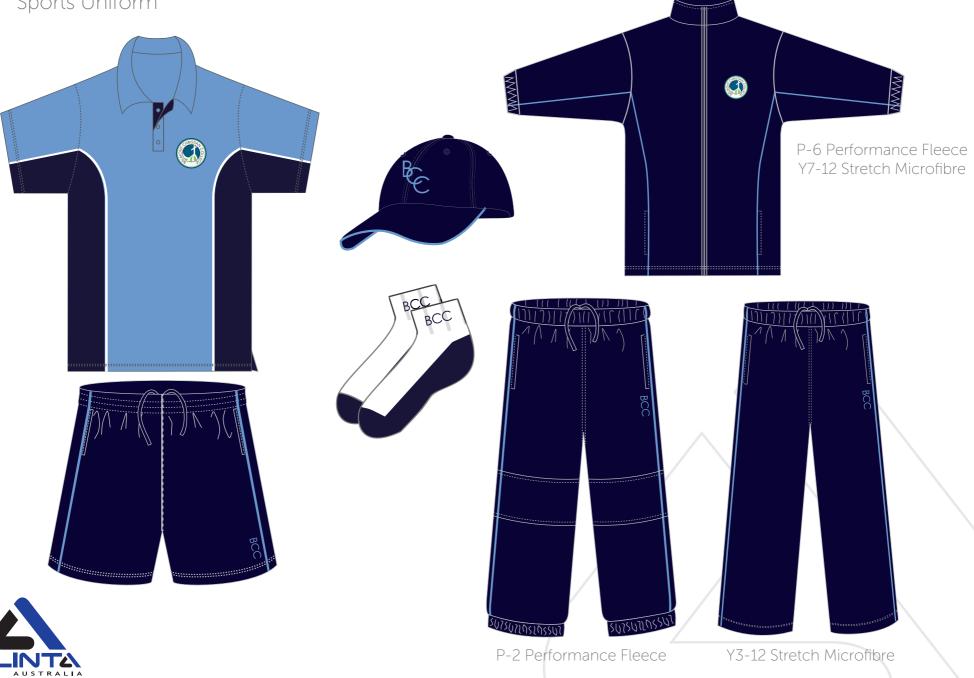

Belmont Christian College Uniform Requirements

# Belmont Christian College Beginners Uniform



### **Belmont Christian College** Girls JNR Uniform K-6



#### Belmont Christian College Girls SNR Uniform 7-10



#### Belmont Christian College Girls SNR Uniform 11-12

0 0 0 ..... .... == ..... \_\_\_\_ -----201 HR 5 100 100 200 .... ..... C 22 (II 調報業 ---------------..... 







# Belmont Christian College

Boys JNR Uniform K-6



# Belmont Christian College Boys SNR Uniform 7-10



# Belmont Christian College Boys SNR Uniform 11-12







### Belmont Christian College Sports Uniform



# Belmont Christian College Bags



Primary Backpack



Support Backpack



Excursion/Swim Bag



Library Bag



Sports Bag



### Belmont Christian College Accessories







#### Belmont Christian College Hair Accessories