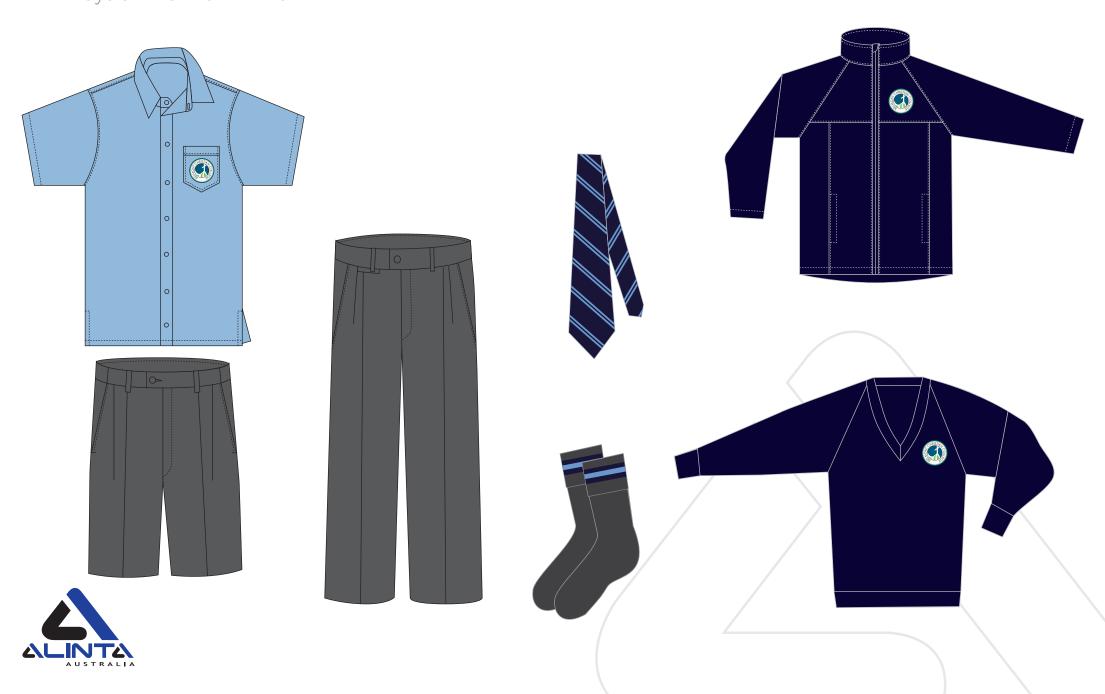

Belmont Christian College Uniform Requirements

# Belmont Christian College Beginners Uniform



### **Belmont Christian College** Girls JNR Uniform K-6



#### Belmont Christian College Girls SNR Uniform 7-10



#### Belmont Christian College Girls SNR Uniform 11-12

0 0 0 ..... .... == ..... \_\_\_\_ -----201 HR 5 100 100 200 .... ..... C 22 (II 調報業 ---------------..... 







# Belmont Christian College

Boys JNR Uniform K-6



# Belmont Christian College Boys SNR Uniform 7-10



# Belmont Christian College Boys SNR Uniform 11-12







### Belmont Christian College Sports Uniform



# Belmont Christian College Bags



Primary Backpack



Support Backpack



Excursion/Swim Bag



Library Bag



Sports Bag



### Belmont Christian College Accessories







#### Belmont Christian College Hair Accessories