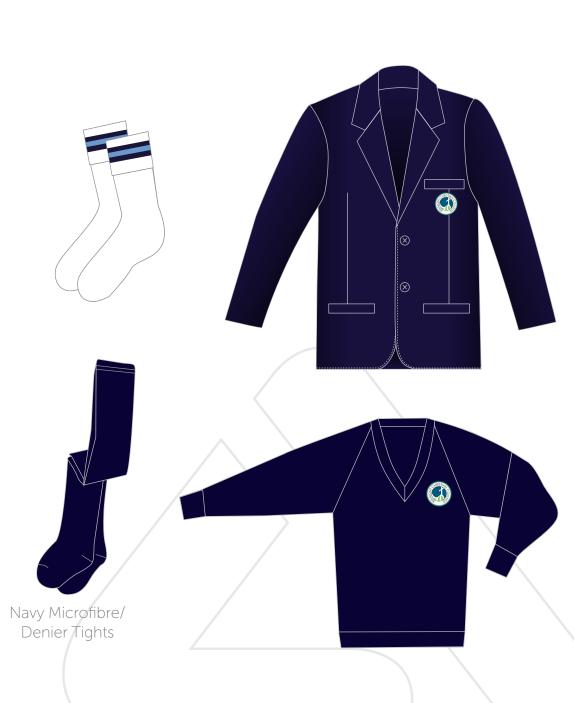

Belmont Christian College Uniform Requirements

# Belmont Christian College Beginners Uniform



### **Belmont Christian College** Girls JNR Uniform K-6



#### Belmont Christian College Girls SNR Uniform 7-10



#### Belmont Christian College Girls SNR Uniform 11-12

0 0 0 ..... .... == ..... \_\_\_\_ -----201 HR 5 100 100 200 .... ..... C 22 (II 調報業 ---------------..... 







# Belmont Christian College

Boys JNR Uniform K-6



# Belmont Christian College Boys SNR Uniform 7-10



# Belmont Christian College Boys SNR Uniform 11-12







### Belmont Christian College Sports Uniform



# Belmont Christian College Bags



Primary Backpack



Support Backpack



Excursion/Swim Bag



Library Bag



Sports Bag



### Belmont Christian College Accessories







#### Belmont Christian College Hair Accessories