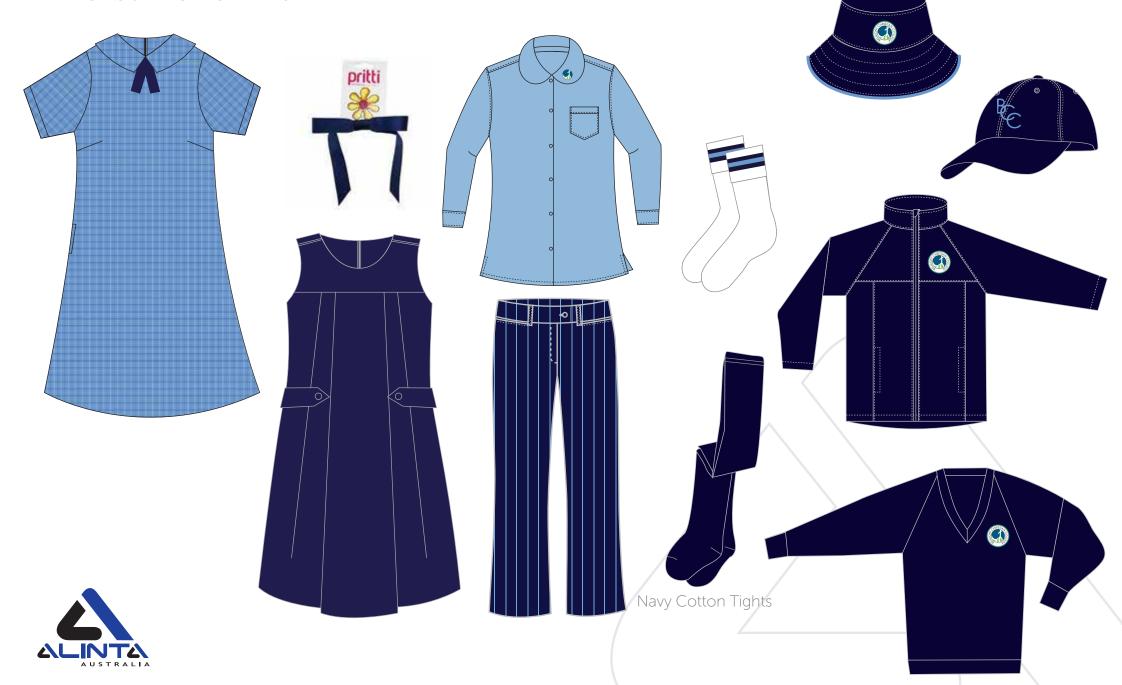

Belmont Christian College Uniform Requirements

# Belmont Christian College Beginners Uniform



### **Belmont Christian College** Girls JNR Uniform K-6



#### Belmont Christian College Girls SNR Uniform 7-10



#### Belmont Christian College Girls SNR Uniform 11-12

0 0 0 ..... .... == ..... \_\_\_\_ -----201 HR 5 100 100 200 .... ..... C 22 (II 調報業 ---------------..... 







# Belmont Christian College

Boys JNR Uniform K-6



# Belmont Christian College Boys SNR Uniform 7-10



# Belmont Christian College Boys SNR Uniform 11-12







### Belmont Christian College Sports Uniform



# Belmont Christian College Bags



Primary Backpack



Support Backpack



Excursion/Swim Bag



Library Bag



Sports Bag



### Belmont Christian College Accessories







#### Belmont Christian College Hair Accessories