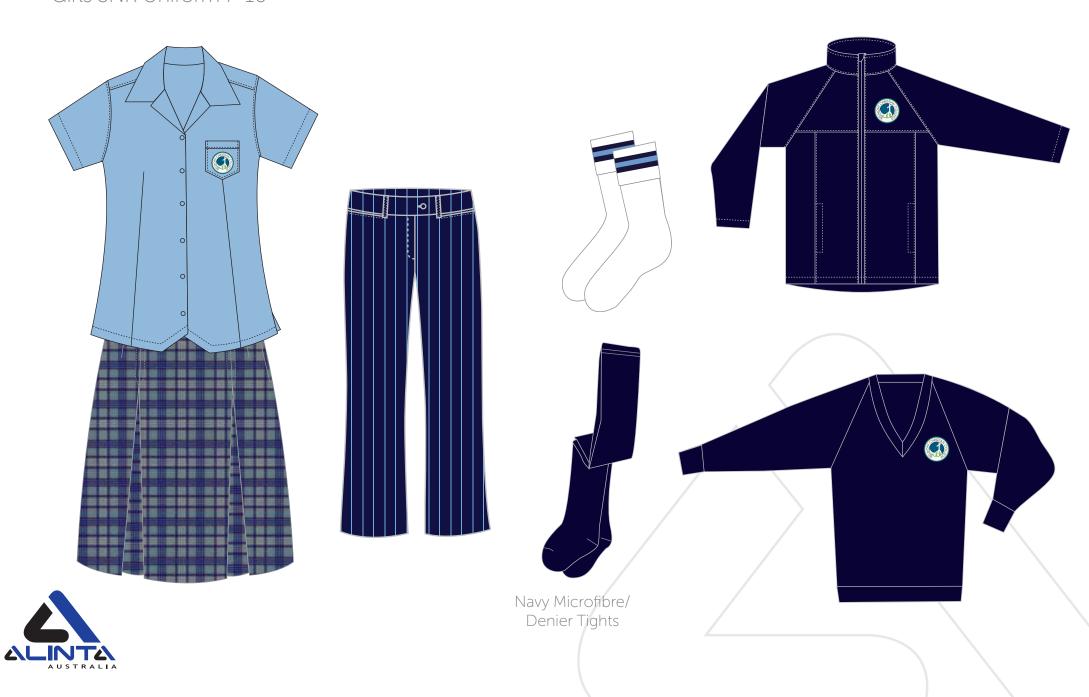

Belmont Christian College Uniform Requirements

# Belmont Christian College Beginners Uniform



### **Belmont Christian College** Girls JNR Uniform K-6



#### Belmont Christian College Girls SNR Uniform 7-10



#### Belmont Christian College Girls SNR Uniform 11-12

0 0 0 ..... .... == ..... \_\_\_\_ -----201 HR 5 100 100 200 .... ..... C 22 (II 調報業 ---------------..... 







# Belmont Christian College

Boys JNR Uniform K-6



# Belmont Christian College Boys SNR Uniform 7-10



# Belmont Christian College Boys SNR Uniform 11-12







### Belmont Christian College Sports Uniform



# Belmont Christian College Bags



Primary Backpack



Support Backpack



Excursion/Swim Bag



Library Bag



Sports Bag



### Belmont Christian College Accessories







#### Belmont Christian College Hair Accessories