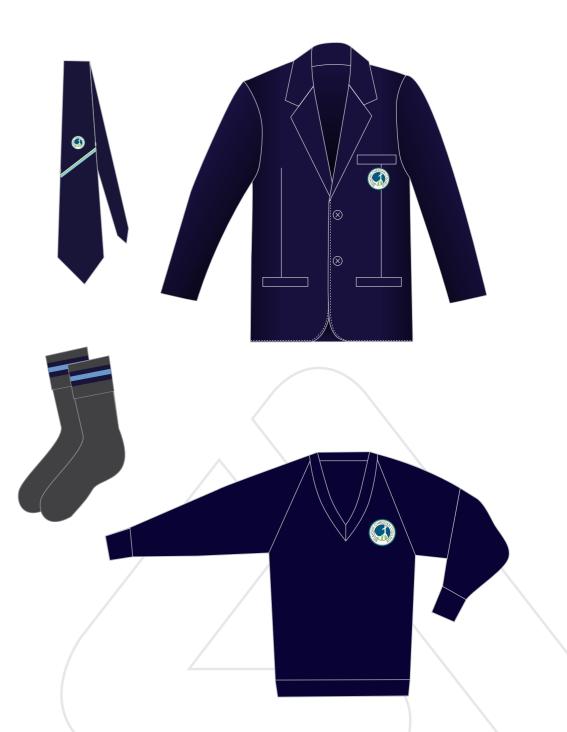

Belmont Christian College Uniform Requirements

# Belmont Christian College Beginners Uniform



### **Belmont Christian College** Girls JNR Uniform K-6



#### Belmont Christian College Girls SNR Uniform 7-10



#### Belmont Christian College Girls SNR Uniform 11-12

0 0 0 ..... .... == ..... \_\_\_\_ -----201 HR 5 100 100 200 .... ..... C 22 (II 調報業 ---------------..... 







# Belmont Christian College

Boys JNR Uniform K-6



# Belmont Christian College Boys SNR Uniform 7-10



# Belmont Christian College Boys SNR Uniform 11-12







### Belmont Christian College Sports Uniform



# Belmont Christian College Bags



Primary Backpack



Support Backpack



Excursion/Swim Bag



Library Bag



Sports Bag



### Belmont Christian College Accessories







#### Belmont Christian College Hair Accessories